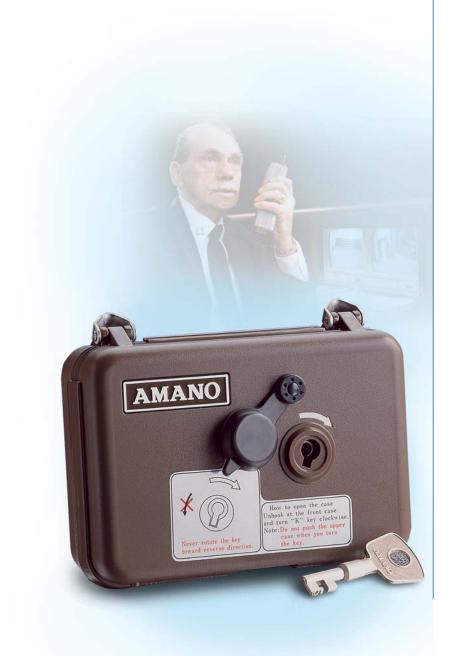

# PR-600

## Watchman's Clock

Clear, accurate registration of watchman's patrol record ensures the protection of your property and facility.

#### FEATURES

- Restricts access to record tape and time by use of a master key
- Documents each opening of a recorder by master key with "K" imprint on tape
- Documents opening and closing of recorder with "O" imprint on tape
- Allows registration of each watchman's ID prior to each patrol route
- Requires no regular winding
- Easy operation
- Battery indicator light
- 99 stations keys available
- Self-contained dry cell battery provides months of maintenance-free operation
- Designed for maximum protection against possible mishandling
- Lightweight and easy to carry
- Lock box available to prevent loss of station keys