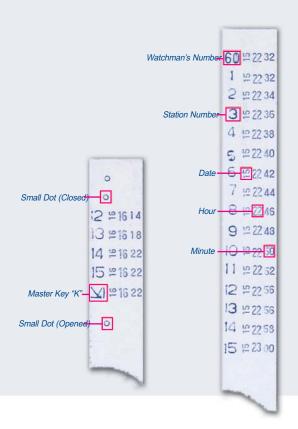

#### FEATURES

- Restricts access to record tape and time by use of a master key
- Documents each opening of a recorder by master key with "K" imprint on tape
- Documents opening and closing of recorder with "O" imprint on tape
- Allows registration of each watchman's ID prior to each patrol route
- Requires no regular winding
- Easy operation
- Battery indicator light
- 99 stations keys available
- Self-contained dry cell battery provides months of maintenance-free operation
- Designed for maximum protection against possible mishandling
- Lightweight and easy to carry
- Lock box available to prevent loss of station keys